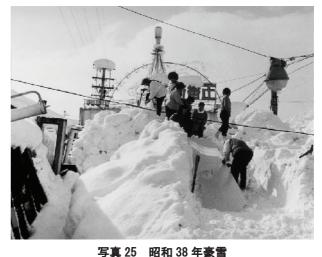

## (3)雪害

大野市で記録される雪害として、戦後では昭和 38 年豪雪(1963)、昭和56 年豪雪(1981)、昭和59 年豪雪(1984)、平成18 年豪雪(2006)が挙げられ、 最近では平成30年(2018)、令和3年(2021)の豪 雪災害が起きています。雪害の特徴としては、大雪 によるものとなだれによる被害が各々発生してい ます。