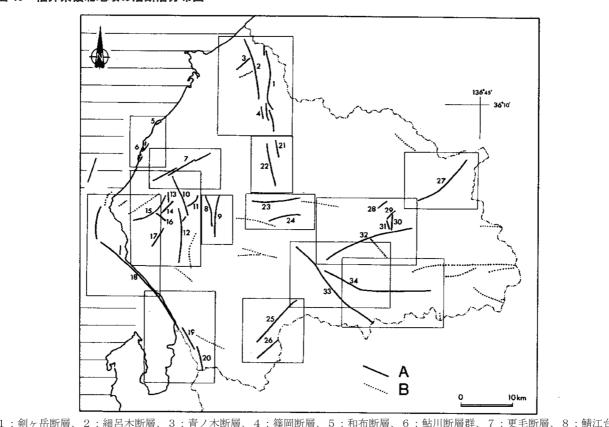

## (4) 地震災害

大野市で記録される地震災害は少ないものの、古くは濃尾地震(明治24年(1891)10月28日)で大きな人的被害、建物被害が記録されています。また、北美濃地震(昭和36年(1961)8月19日)においても多数の建物被害が生じています。

なお、濃尾地震で活動したとされる根尾谷断層や温見断層は、市域及びその近傍を通過する活断層で あり、大野盆地の南縁には、鳩ヶ湯ー小池断層、佐開断層、木落断層、宝慶寺断層などが分布してい ます。

## 図 40 福井県嶺北地域の活断層分布図

1:剣ヶ岳断層、2:細呂木断層、3:青ノ木断層、4:篠岡断層、5:和布断層、6:鮎川断層群、7:更毛断層、8:鯖江台地 西縁断層、9:鯖江断層、10:宝泉寺断層、11:朝日断層、12:蝉口断層、13:上糸生断層、14:下糸生断層、15:笹川断層、16: 桜谷断層、17:小曽原断層、18:甲楽城断層、19:山中断層、20:柳ヶ瀬断層、21:二本松山断層、22:松岡断層、23:白椿山断 層、24:殿上山断層、25:金草岳断層、26:笹ヶ峰断層、27:鳩ヶ湯一小池断層、28:越前富田断層、29:上唯野断層、30:佐開 断層、31:木落断層、32:宝慶寺断層、33:温見断層、34:巣原断層、A:本報告で取り上げた活断層、B:活断層の疑いのあるリ ニアメント。なお、剣ヶ岳断層、柳ヶ瀬断層、笹ヶ峰断層、温見断層については、断層は県境を越えてさらに続いているが、ここで は福井県下のみの分布を記してある。また断層位置を示す地形図の範囲を枠で囲んである。

※出典:福井県嶺北地域の活断層

(福井大学積雪研究室研究紀要「日本海地域の自然と環境」No.4,p3,1997)

| 버        | 也区名            | 大野                        | 地区      | 和泉                     | 地区                                                                                                         |
|----------|----------------|---------------------------|---------|------------------------|------------------------------------------------------------------------------------------------------------|
| 想        | 定断層            | 宝慶寺断層                     | 温見断層    | 宝慶寺断層                  | 温見断層                                                                                                       |
|          | 地震規模<br>ニチュード) | 7.0                       | 7.5     | 7.0                    | 7.5                                                                                                        |
| 想        | 定震度            | 4~6強                      | 4~6弱    | 5 強~ 6 弱               | 5強~6弱                                                                                                      |
| 7        | 友状化            | 赤根川下流部で<br>液状化の<br>危険性が高い | 同左      | 液状化の<br>危険性は<br>極めて小さい | 5強~6弱<br>同左<br><u>4棟</u><br><u>-</u><br>0箇所                                                                |
| 建物       | 全壊棟数           | 1,500 棟                   | 1,200 棟 | 5 棟                    | 4 棟                                                                                                        |
| 被害       | 半壊棟数           | 860 棟                     | 500 棟   | —                      | —                                                                                                          |
| 火災       | 出火件数           | 3 箇所                      | 3 箇所    | O 箇所                   | O 箇所                                                                                                       |
| 被害       | 焼失棟数           | 710 棟                     | 690 棟   | —                      | 危険性は     同左       あて小さい     1       5棟     4棟       -     -       0箇所     0箇所       -     -       0     0人 |
| 1.44     | 死者             | 170 人                     | 130 人   | 0人                     | 人 0                                                                                                        |
| 人的<br>被害 | 負傷者            | 310 人                     | 250 人   | 20 人                   | 18 人                                                                                                       |
|          | 避難者            | 4,000 人                   | 3,200 人 | 25 人                   | 25 人                                                                                                       |