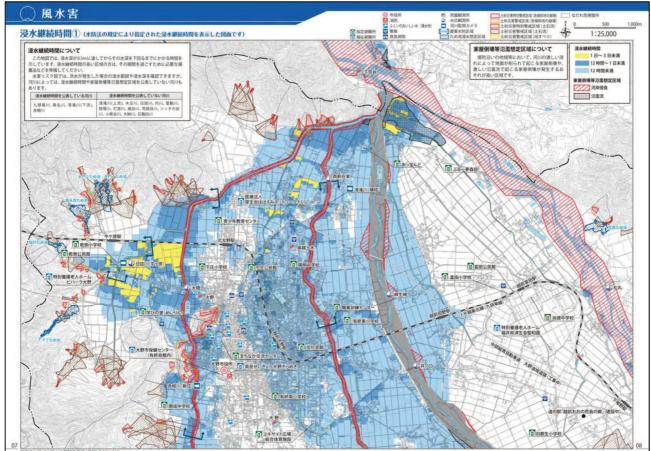

図 39 「風水害」浸水継続時間

(「大野市総合防災マップ」より)

## (1)自然災害

山地の麓部には、土砂災害警戒区域(土石流)などが分布しており、それらの土砂災害リスクの高い 区域には、指定等文化財を所有する社寺や家屋が多く所在しています。

図 39 で示したとおり、平野部を北流する4つの河川のうち、赤穂川・清滝川・真名川では浸水被害が 予想されており、多くの指定等文化財が浸水の被害を受ける可能性があります。特に赤穂川とその支流 の日話川に挟まれた区域においては、浸水継続時間が1日~3日未満と長期間の浸水が予想されていま す。