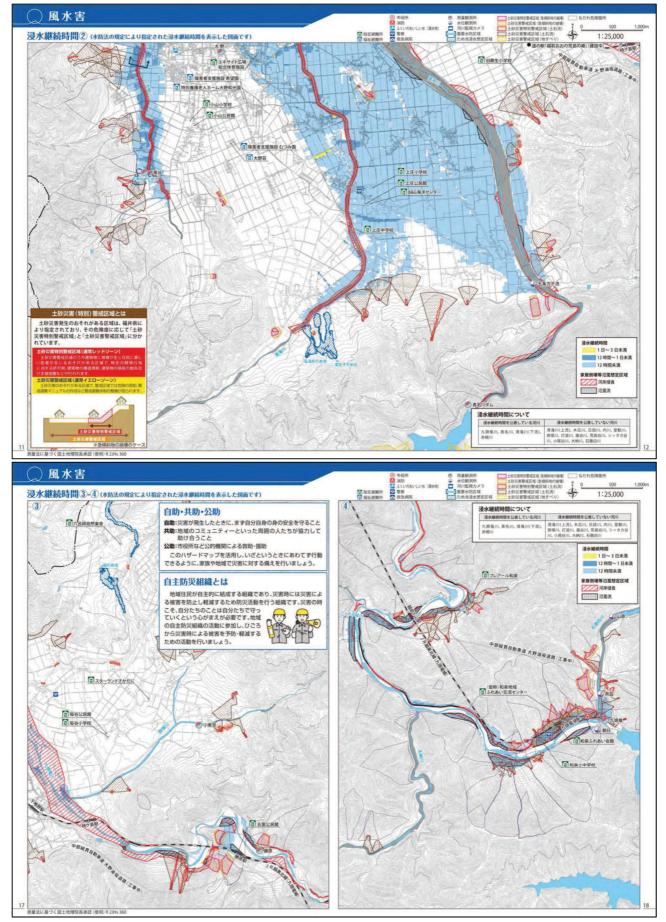

図 39 「風水害」浸水継続時間

(「大野市総合防災マップ」より)

## (1)自然災害

山地の麓部には、土砂災害警戒区域(土石流)などが分布しており、それらの土砂災害リスクの高い 区域には、指定等文化財を所有する社寺や家屋が多く所在しています。

図 39 で示したとおり、平野部を北流する4つの河川のうち、赤穂川・清滝川・真名川では浸水被害が 予想されており、多くの指定等文化財が浸水の被害を受ける可能性があります。特に赤穂川とその支流 の日話川に挟まれた区域においては、浸水継続時間が1日~3日未満と長期間の浸水が予想されていま す。